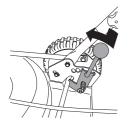

# Dismantling and assembling the cutter

WARNING! Always wear heavy-duty gloves when servicing and maintaining the cutting equipment. The cutters are very sharp and cuts can occur very easily.

The ignition lead should always be removed from the spark plug before repair, cleaning or maintenance work.

#### Dismantling

Unscrew the bolt holding the cutter.

- · Remove bolt, washer and cup spring.
- · Remove the cutter.

#### **Assembly**

 Position the cutter so that the cutting edge faces in the direction of rotation.

 Fit the cup spring, make sure it centres correctly on the engine shaft.

 Fit the washer and tighten the bolt correctly. The bolt should be tightened with a torque of 45-60 Nm.